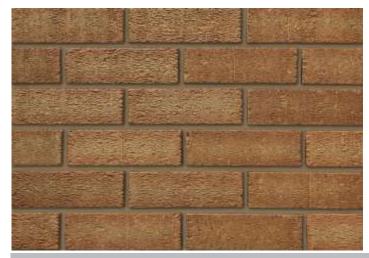

## **Anglian Beacon**

## Sahara

## Product Information

Ibstock Code:0258Type:WirecutFacing Description:RusticatedDry Brick Weight (kg):2.1kgPack Quantity:316Packaging (standard):Banded (plastic)

Factory: Aldridge

## Technical Specification (to BS EN 771-1)

| Brick Dimensions (L x W x H mm):                       | 215x102x65            |
|--------------------------------------------------------|-----------------------|
| Size Tolerances Mean & Range:                          | T2 R1                 |
| Configuration:                                         | Vertically Perforated |
| Voids (%):                                             | 23-28                 |
| Compressive Strength (N/mm²):                          | 45                    |
| Active Soluble Salts:                                  | S2                    |
| Water Absorption (% weight):                           | 12                    |
| Durability:                                            | F2                    |
| Gross Dry Density (Sound Insulation) (Kg/m³):          | 1410                  |
| Equivalent Thermal Conductivity "K" value 5% Exposed:  | Refer to Ibstock      |
| Initial Rate of Absorption (Suction Rate) (Kg/m²/min): | Refer to Ibstock      |
| FAN:                                                   | 5036335028292         |