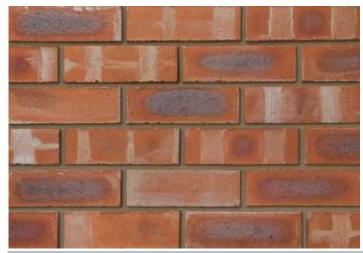

## **Pre War Common**

## Product Information

Ibstock Code: 3594

Type: Wirecut

Facing Description: Smooth

Dry Brick Weight (kg): 2.6kg

Pack Quantity: 424

Packaging (standard): Banded (plastic)

Factory: Ravenhead

## Technical Specification (to BS EN 771-1)

Brick Dimensions (L x W x H mm): 215x102x73

Size Tolerances Mean & Range: T2 R1

Configuration: Vertically Perforated

Voids (%):

Compressive Strength (N/mm²): 50

Active Soluble Salts: S2