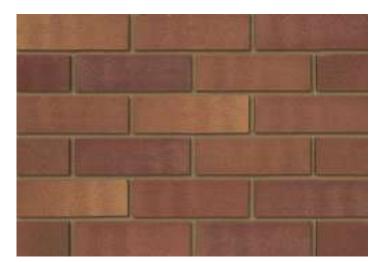

## Tradesman Heather Mixture 73mm

## Product Information

lbstock Code: 0381

Type: Wirecut

Facing Description: Sandfaced

Dry Brick Weight (kg): 2.8kg

Pack Quantity: 336

Packaging (standard): Banded (plastic)

Factory: Atlas

## Technical Specification (to BS EN 771-1)

Brick Dimensions (L x W x H mm): 215x102x73

Size Tolerances Mean & Range: T2 R1

Configuration: Vertically Perforated

Voids (%): 24-29

Compressive Strength (N/mm²): 60