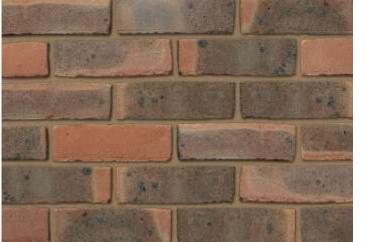

## **Bexhill Dark**

Product Informatio

| Product Information                                        |                  |
|------------------------------------------------------------|------------------|
| Ibstock Code:                                              | 4009             |
| Туре:                                                      | Stock            |
| Facing Description:                                        | Sandfaced        |
| Dry Brick Weight (kg):                                     | 2.3kg            |
| Pack Quantity:                                             | 500              |
| Packaging (standard):                                      | Banded (plastic) |
| Factory:                                                   | Ashdown          |
| Technical Specification (to BS EN 771-1)                   |                  |
| Brick Dimensions (L x W x H mm):                           | 215x102x65       |
| Size Tolerances Mean & Range:                              | T1 R1            |
| Configuration:                                             | Single Frog      |
| Voids (%):                                                 | 6-11             |
| Compressive Strength (N/mm <sup>2</sup> ):                 | 30               |
| Active Soluble Salts:                                      | S2               |
| Water Absorption (% weight):                               | 15               |
| Durability:                                                | F2               |
| Gross Dry Density (Sound Insulation) (Kg/m <sup>3</sup> ): | 1550             |
| Equivalent Thermal Conductivity "K" value 5% Exposed:      | Refer to Ibstock |
| Initial Rate of Absorption (Suction Rate) (Kg/m²/min):     | Refer to Ibstock |
| EAN:                                                       | 5036335024218    |
|                                                            |                  |