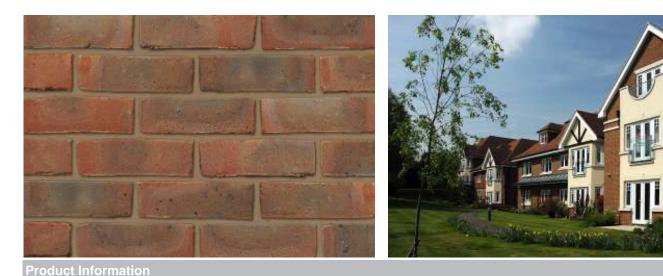

## **Bexhill Red**

| Product Information                                        |                  |
|------------------------------------------------------------|------------------|
| Ibstock Code:                                              | 4010             |
| Туре:                                                      | Stock            |
| Facing Description:                                        | Sandfaced        |
| Dry Brick Weight (kg):                                     | 2.2kg            |
| Pack Quantity:                                             | 500              |
| Packaging (standard):                                      | Banded (plastic) |
| Factory:                                                   | Ashdown          |
| Technical Specification (to BS EN 771-1)                   |                  |
| Brick Dimensions (L x W x H mm):                           | 215x102x65       |
| Size Tolerances Mean & Range:                              | T1 R1            |
| Configuration:                                             | Single Frog      |
| Voids (%):                                                 | 6-11             |
| Compressive Strength (N/mm <sup>2</sup> ):                 | 30               |
| Active Soluble Salts:                                      | S2               |
| Water Absorption (% weight):                               | 15               |
| Durability:                                                | F2               |
| Gross Dry Density (Sound Insulation) (Kg/m <sup>3</sup> ): | 1610             |
| Equivalent Thermal Conductivity "K" value 5% Exposed:      | Refer to Ibstock |
| Initial Rate of Absorption (Suction Rate) (Kg/m²/min):     | Refer to Ibstock |
| EAN:                                                       | 5036335024256    |
|                                                            |                  |