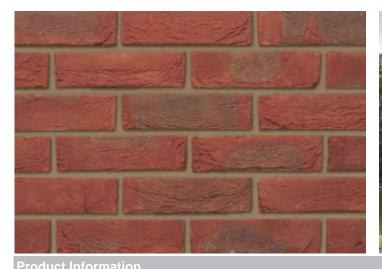

## **Bradgate Claret**

| Product Information                                        |                                    |
|------------------------------------------------------------|------------------------------------|
| Ibstock Code:                                              | 0031                               |
| Туре:                                                      | Stock                              |
| Facing Description:                                        | Sandcreased                        |
| Dry Brick Weight (kg):                                     | 2.1kg                              |
| Pack Quantity:                                             | 430                                |
| Packaging (standard):                                      | Banded (plastic) & Shrinkwrap Caps |
| Factory:                                                   | Leicester                          |
| Technical Specification (to BS EN 771-1)                   |                                    |
| Brick Dimensions (L x W x H mm):                           | 215x102x65                         |
| Size Tolerances Mean & Range:                              | T2 R1                              |
| Configuration:                                             | Single Frog                        |
| Voids (%):                                                 | 8-13                               |
| Compressive Strength (N/mm <sup>2</sup> ):                 | 20                                 |
| Active Soluble Salts:                                      | S2                                 |
| Water Absorption (% weight):                               | 19                                 |
| Durability:                                                | F2                                 |
| Gross Dry Density (Sound Insulation) (Kg/m <sup>3</sup> ): | 1520                               |
| Equivalent Thermal Conductivity "K" value 5% Exposed:      | Refer to Ibstock                   |
| Initial Rate of Absorption (Suction Rate) (Kg/m²/min):     | Refer to Ibstock                   |
| EAN:                                                       | 5036335000458                      |
|                                                            |                                    |