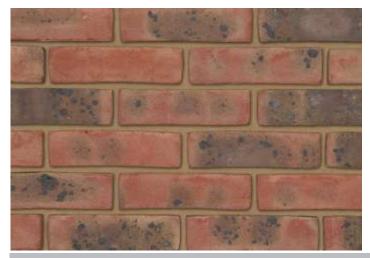

## **Capital Multi Stock**

## Product Information

Ibstock Code: 0717

Type: Stock

Facing Description: Sandfaced

Dry Brick Weight (kg): 2.3kg

Pack Quantity: 475

Packaging (standard): Banded (plastic)

Factory: Laybrook

## Technical Specification (to BS EN 771-1)

Brick Dimensions (L x W x H mm): 215x102x65

Size Tolerances Mean & Range: Tm Rm

Configuration: Single Frog

Voids (%): 8-13

Compressive Strength (N/mm²): 25

Active Soluble Salts: S2