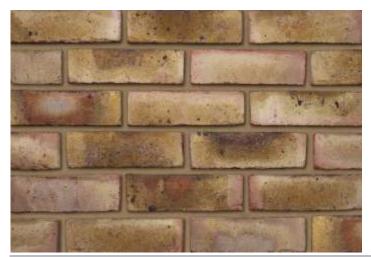

## **Cooksbridge Yellow Clamp Stock**

Chailey

5036335035368

Factory:

Ibstock Code: 4512 Stock Type: Facing Description: Sandfaced Dry Brick Weight (kg): 2.2kg Pack Quantity: 370 Packaging (standard): Banded (plastic)

| Technical Specification (to BS EN 771-1)               |                  |
|--------------------------------------------------------|------------------|
| Brick Dimensions (L x W x H mm):                       | 215x102x65       |
| Size Tolerances Mean & Range:                          | T1 R1            |
| Configuration:                                         | Single Frog      |
| Voids (%):                                             | 5-10             |
| Compressive Strength (N/mm²):                          | 12               |
| Active Soluble Salts:                                  | S2               |
| Water Absorption (% weight):                           | 12               |
| Durability:                                            | F2               |
| Gross Dry Density (Sound Insulation) (Kg/m³):          | 1560             |
| Equivalent Thermal Conductivity "K" value 5% Exposed:  | Refer to Ibstock |
| Initial Rate of Absorption (Suction Rate) (Kg/m²/min): | Refer to Ibstock |