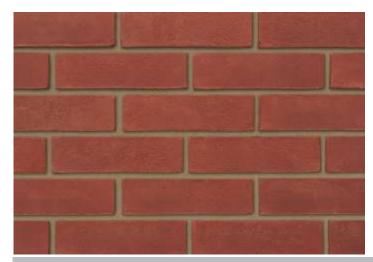

## **Dorset Red Stock**

## Product Information

Ibstock Code: 4932

Type: Stock

Facing Description: Sandfaced

Dry Brick Weight (kg): 2.2kg
Pack Quantity: 500

Packaging (standard):

Banded (plastic) & Shrinkwrapped

Factory: Ellistown

## Technical Specification (to BS EN 771-1)

Brick Dimensions (L x W x H mm): 215x102x65

Size Tolerances Mean & Range: T2 R1

Configuration: Single Frog

Voids (%): 8-13

Compressive Strength (N/mm²): 20

Active Soluble Salts: S2