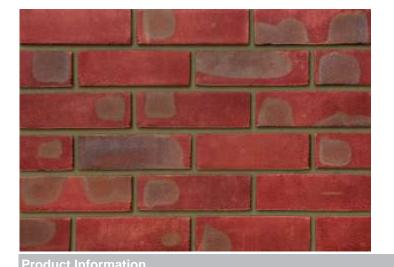

## Leicester Multi Red

## Stock

| Product Information                                        |                                   |
|------------------------------------------------------------|-----------------------------------|
| Ibstock Code:                                              | 0812                              |
| Туре:                                                      | Stock                             |
| Facing Description:                                        | Sandfaced                         |
| Dry Brick Weight (kg):                                     | 2.2kg                             |
| Pack Quantity:                                             | 500                               |
| Packaging (standard):                                      | Banded (plastic) & Stretchwrapped |
| Factory:                                                   | Eclipse                           |
| Technical Specification (to BS EN 771-1)                   |                                   |
| Brick Dimensions (L x W x H mm):                           | 215x102x65                        |
| Size Tolerances Mean & Range:                              | T2 R1                             |
| Configuration:                                             | Single Frog                       |
| Voids (%):                                                 | 8-13                              |
| Compressive Strength (N/mm <sup>2</sup> ):                 | 20                                |
| Active Soluble Salts:                                      | S2                                |
| Water Absorption (% weight):                               | 19                                |
| Durability:                                                | F2                                |
| Gross Dry Density (Sound Insulation) (Kg/m <sup>3</sup> ): | 1530                              |
| Equivalent Thermal Conductivity "K" value 5% Exposed:      | Refer to Ibstock                  |
| Initial Rate of Absorption (Suction Rate) (Kg/m²/min):     | Refer to Ibstock                  |
| EAN:                                                       | 5036335198582                     |
|                                                            |                                   |