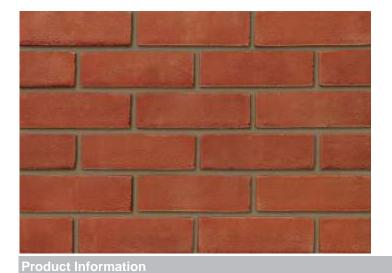

## **Leicester Red Stock**

| Flouder mormation                                          |                                 |
|------------------------------------------------------------|---------------------------------|
| Ibstock Code:                                              | 0802                            |
| Туре:                                                      | Stock                           |
| Facing Description:                                        | Sandfaced                       |
| Dry Brick Weight (kg):                                     | 2.2kg                           |
| Pack Quantity:                                             | 500                             |
| Packaging (standard):                                      | Banded(plastic) & Shrinkwrapped |
| Factory:                                                   | Eclipse                         |
| Technical Specification (to BS EN 771-1)                   |                                 |
| Brick Dimensions (L x W x H mm):                           | 215x102x65                      |
| Size Tolerances Mean & Range:                              | T2 R1                           |
| Configuration:                                             | Single Frog                     |
| Voids (%):                                                 | 8-13                            |
| Compressive Strength (N/mm <sup>2</sup> ):                 | 20                              |
| Active Soluble Salts:                                      | S2                              |
| Water Absorption (% weight):                               | 19                              |
| Durability:                                                | F2                              |
| Gross Dry Density (Sound Insulation) (Kg/m <sup>3</sup> ): | 1530                            |
| Equivalent Thermal Conductivity "K" value 5% Exposed:      | Refer to Ibstock                |
| Initial Rate of Absorption (Suction Rate) (Kg/m²/min):     | Refer to Ibstock                |
| EAN:                                                       | 5036335198117                   |
|                                                            |                                 |