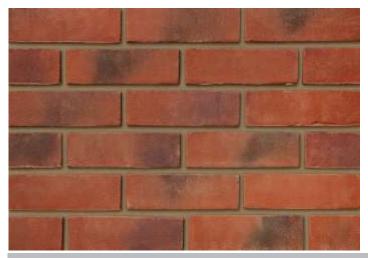

## Leicester Weathered Red Stock

## Product Information

Ibstock Code: 0813

Type: Stock

Facing Description: Sandfaced

Dry Brick Weight (kg): 2.2kg
Pack Quantity: 500

Packaging (standard): Banded (plastic) & Stretchwrapped

Factory: Eclipse