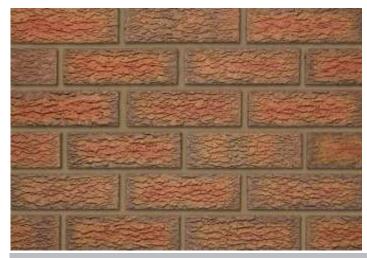

## **Manorial Mixture**

## Product Information

Ibstock Code: 2933

Type: Wirecut

Facing Description: Rusticated

Dry Brick Weight (kg): 2.3kg

Pack Quantity: 500

Packaging (standard): Banded (plastic) & Shrinkwrapped

Factory: Chesterton

## Technical Specification (to BS EN 771-1)

Brick Dimensions (L x W x H mm): 215x102x65

Size Tolerances Mean & Range: T2 R1

Configuration: Vertically Perforated

Voids (%): 29-34

Compressive Strength (N/mm²): 60

Active Soluble Salts: S2

Water Absorption (% weight): 7

Durability: F2~

Gross Dry Density (Sound Insulation) (Kg/m³): 1640

Equivalent Thermal Conductivity "K" value 5% Exposed: Refer to Ibstock

Initial Rate of Absorption (Suction Rate) (Kg/m²/min): Refer to Ibstock