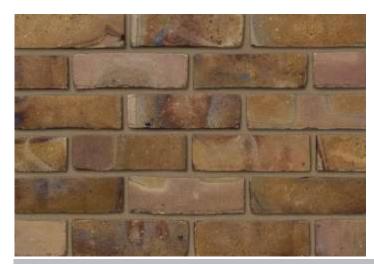

## **Funton Old Chelsea**

## **Yellow**

## Product Information

Ibstock Code: 4053

Type: Stock

Facing Description: Sandfaced

Dry Brick Weight (kg): 2.1kg

Pack Quantity: 500

Packaging (standard): Plastic Banded On Pallets

Factory: Ashdown