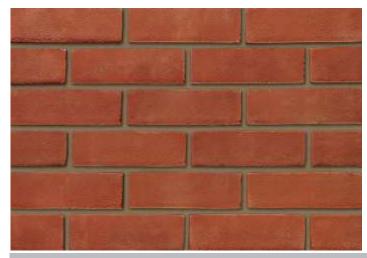

## **Parham Red Stock**

## Product Information

lbstock Code: 0821

Type: Stock

Facing Description: Sandfaced

Dry Brick Weight (kg): 2.2kg
Pack Quantity: 500

Packaging (standard): Banded(plastic) & Shrinkwrapped

Factory: Eclipse

## Technical Specification (to BS EN 771-1)

Brick Dimensions (L x W x H mm): 215x102x65

Size Tolerances Mean & Range: T2 R1

Configuration: Single Frog

Voids (%): 8-13

Compressive Strength (N/mm²): 20

Active Soluble Salts: S2