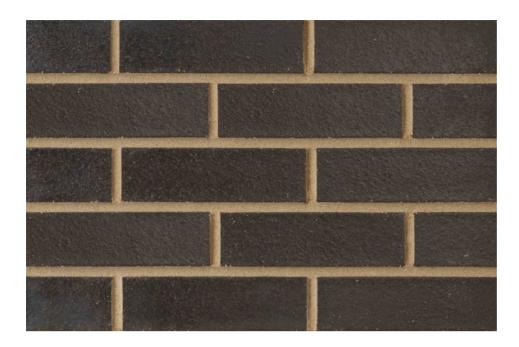

## **Black Smooth**

## **TECHNICAL INFORMATION**

| Dimensional Tolerance:                 | T2                               |
|----------------------------------------|----------------------------------|
| Dimensional Range:                     | R2                               |
| Durability against freeze/thaw:        | F2                               |
| Active Soluble Salts Content Category: | S2                               |
| Gross Dry Density:                     | 1640 kg/m3                       |
| Compressive Strength:                  | Greater than 50 N/mm2            |
| Water Absorption<br>Shown:             | Less than 12%                    |
| Thermal Conductivity:                  | 0.72 W/m.K-50%<br>0.79 W/m.K-90% |
| Dimensions:                            | 21