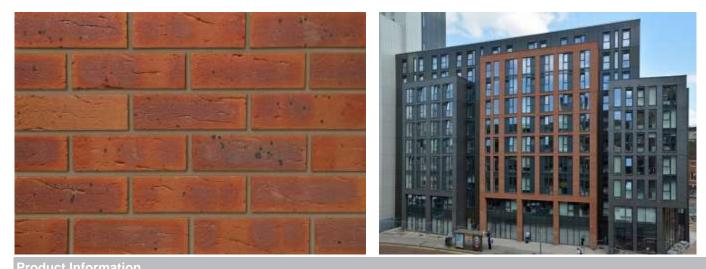

## **Surrey Russet**

| Product Information                                        |                       |
|------------------------------------------------------------|-----------------------|
| Ibstock Code:                                              | 4136                  |
| Туре:                                                      | Wirecut               |
| Facing Description:                                        | Rolled                |
| Dry Brick Weight (kg):                                     | 2.1kg                 |
| Pack Quantity:                                             | 500                   |
| Packaging (standard):                                      | Banded (plastic)      |
| Factory:                                                   | South Holmwood        |
| Technical Specification (to BS EN 771-1)                   |                       |
| Brick Dimensions (L x W x H mm):                           | 215x102x65            |
| Size Tolerances Mean & Range:                              | T2 R1                 |
| Configuration:                                             | Vertically Perforated |
| Voids (%):                                                 | 30-34                 |
| Compressive Strength (N/mm <sup>2</sup> ):                 | 40                    |
| Active Soluble Salts:                                      | S2                    |
| Water Absorption (% weight):                               | 12                    |
| Durability:                                                | F2                    |
| Gross Dry Density (Sound Insulation) (Kg/m <sup>3</sup> ): | 1450                  |
| Equivalent Thermal Conductivity "K" value 5% Exposed:      | Refer to Ibstock      |
| Initial Rate of Absorption (Suction Rate) (Kg/m²/min):     | Refer to Ibstock      |
| EAN:                                                       | 5036335028568         |
|                                                            |                       |